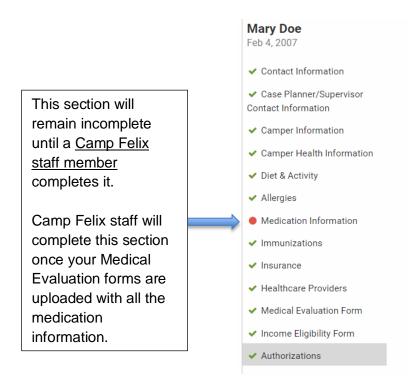

19) The next section **DOES NOT NEED TO BE FILLED OUT!** JUST SKIP IT! Camp staff will fill this out upon receipt for Doctor Forms. Just lick NEXT STEP and move onto next section.

| Jane Doe / Camper Profile<br>New York Foundling Camp Felix                                                                                                                                                                     | (a) Jame Feyder-Siegel (a) (                                                                                          | •     |
|--------------------------------------------------------------------------------------------------------------------------------------------------------------------------------------------------------------------------------|-----------------------------------------------------------------------------------------------------------------------|-------|
| This step is locked!<br>This step is currently looked and cannot be edited. You should submit an extension request to New York Pounding Camp Felix if<br>you need to edit the information in this step.<br>MOUNTY AN EXTENSION | Jane Doe<br>Feb 3, 2007<br>Contact Information<br>VITF Caseworker/Superv<br>Contact Information<br>Camper Information | tsor  |
| Medications - Staff                                                                                                                                                                                                            | Camper Medical Informa     Additional Health                                                                          | ation |
| O Parent/guardian does not need to complete the remainder of this section, it will be completed by Camp staff upon receipt at<br>dostor forms.                                                                                 | of Information Client & Activity Client & Activity Client & Altergies                                                 |       |
| Does Jane take medications?                                                                                                                                                                                                    | <ul> <li>Medications - Camper</li> </ul>                                                                              |       |
| © Yes ◎ No                                                                                                                                                                                                                     | Medications - Staff                                                                                                   |       |