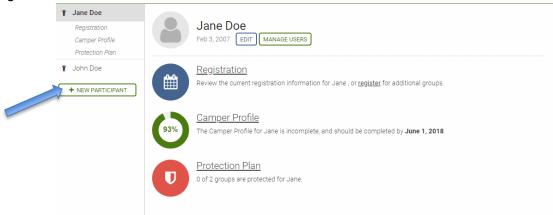

- 9) Once you click REGISTER, a message will say that your camper is successfully registered. Click on the close button and it will automatically bring you to the "Camper Profile" page.
- 10) The Camper Profile page is where all questions about the camper must be answered. On the right, you will see the various sections with red dots next to them. The RED dot means that it's not completed. A GREEN checkmark will appear once it's complete. Each section must be completed. Please note that the deadline for completing this profile is June 14th. To get started, click CONTINUE.