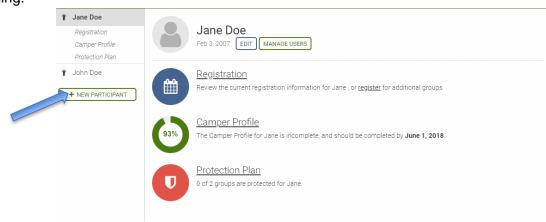

21) To **add other users** to this account, such as a birth parent or case planner, click on the camper's name on the left hand side and you will be directed to the home screen. Click on MANAGE USERS to add users.