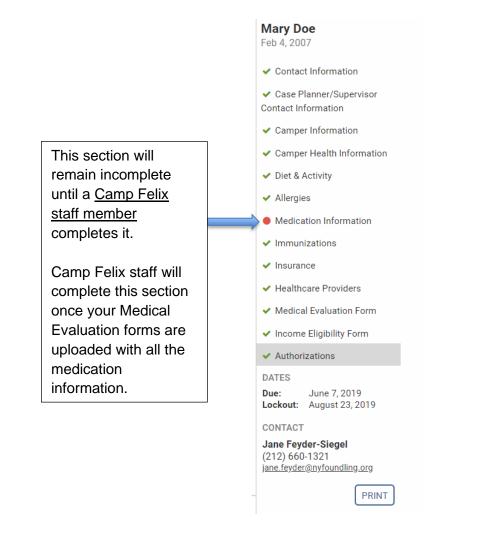

Each section must be completed in order to complete registration for the camper. The only section you won't be able to complete is the Medication Information section which will be completed by the Camp Felix staff after your doctor forms are received. Please, note that the deadline for completing this profile is **June 18<sup>th</sup>**.

14) The next section **DOES NOT NEED TO BE FILLED OUT!** Camp staff will fill this out upon receipt for Doctor Forms. Just lick NEXT STEP and move onto next section.

| John Doe / Camper Profile<br>New York Foundling Camp Felix |                                                                                                                                                                                                    |  |  |  |  |  |
|------------------------------------------------------------|----------------------------------------------------------------------------------------------------------------------------------------------------------------------------------------------------|--|--|--|--|--|
|                                                            |                                                                                                                                                                                                    |  |  |  |  |  |
|                                                            | This step is locked!                                                                                                                                                                               |  |  |  |  |  |
|                                                            | This step is currently locked and cannot be edited. You should submit an extension request to New York Foundling Camp Felix if you need to edit the information in this step. REQUEST AN EXTENSION |  |  |  |  |  |
|                                                            | Medication Information                                                                                                                                                                             |  |  |  |  |  |
|                                                            | Parent/guardian does not need to complete the remainder of this section, it will be completed by Camp staff upon receipt of doctor forms.                                                          |  |  |  |  |  |
|                                                            | * Does John take medications?                                                                                                                                                                      |  |  |  |  |  |
|                                                            | Yes No                                                                                                                                                                                             |  |  |  |  |  |
|                                                            |                                                                                                                                                                                                    |  |  |  |  |  |