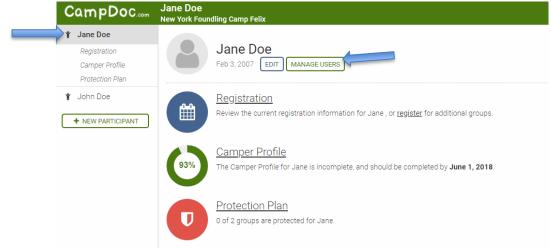

21) To **add other users** to this account, such as a birth parent or case planner, click on the camper's name on the left hand side and you will be directed to the home screen. Click on MANAGE USERS to add users.