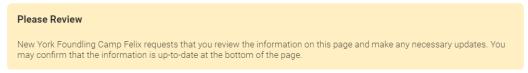

For example, the contact information section will save everything from last year and will have this message at the top of the page:

If you see the Please Review message at the top, please scroll down and make sure all the information is correct. Once you have reviewed everything and made any necessary changes, please click on Confirm Information button at the bottom to continue onto the next section.